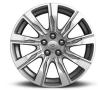

#### WHEELS

18" 10-spoke aluminum wheels with Bright Silver finish

Standard on Luxury

18" 10-spoke aluminum wheels with Pearl Nickel finish

Standard on Premium Luxury

INFRARED RED

TINTCOAT5

18" 10-spoke aluminum wheels with Diamond Cut/ Argent Metallic finish