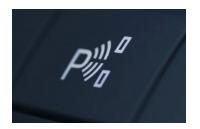

#### HEAD-UP DISPLAY

The full-color Head-Up Display helps you keep your eyes on the road by projecting useful information onto the windsheild.