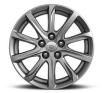

#### WHEELS

18" 10-spoke aluminum wheels with Bright Silver finish

Standard on Luxury

18" 10-spoke aluminum wheels with Pearl Nickel finish

Standard on Premium Luxury

INFRARED RED

TINTCOAT5

18" 10-spoke aluminum wheels with Diamond Cut/ Argent Metallic finish

Standard on Sport

20" 9-spoke aluminum wheels with Diamond Cut/Medium Android finish

Available on Premium Luxury<sup>5</sup>

20" Twin 5-spoke aluminum wheels with Diamond Cut/ Titan Satin finish

Available on Sport<sup>5</sup>