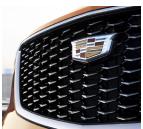

#### **FRONT SEATS**

Available massaging front seats with heat and ventilation keep you warm or cool, and always comfortable.