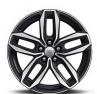

Standard on Sport

20" 9-spoke aluminum wheels with Diamond Cut/Medium Android finish

Available on Premium Luxury<sup>5</sup>

20" Twin 5-spoke aluminum wheels with Diamond Cut/ Titan Satin finish

Available on Sport<sup>5</sup>