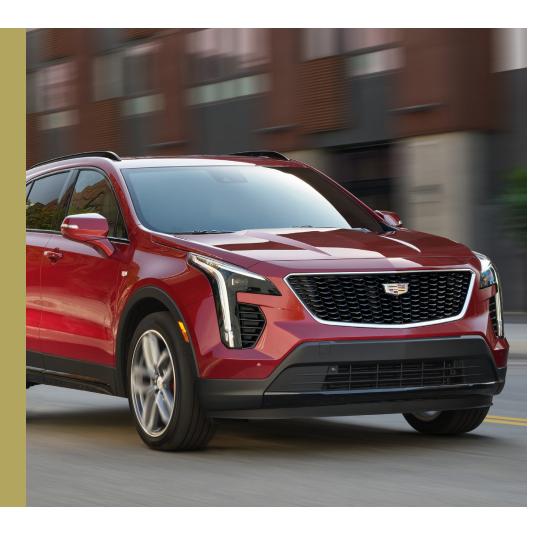

#### AUTOMATIC PARKING ASSIST

This feature helps you search for and automatically steers your XT4 into a free parallel or perpendicular parking spot. You never have to park alone again.