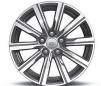

Standard on Sport

20" 9-spoke aluminum wheels with Diamond Cut/Medium Android finish

Available on Premium Luxury<sup>5</sup>

20" Twin 5-spoke aluminum wheels with Diamond Cut/ Titan Satin finish

Available on Sport<sup>5</sup>