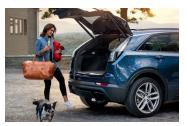

#### **CARGO SPACE**

The XT4 offers 60/40 folding rear seats for flexible cargo configuration with up to 1385 litres of storage.

#### HANDS-FREE POWER LIFTGATE

No free hands? No problem.
The hands-free power
liftgate uses a foot sensor
underneath the rear of the
XT4 to access the trunk
with ease.