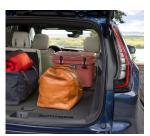

#### **CARGO SPACE**

The XT4 offers 60/40 folding rear seats for flexible cargo configuration with up to 1385 litres of storage.

#### **CARGO VOLUME**

• 637 liters, rear seatbacks up • 1385 liters, rear seatbacks down

2.0L

9-Speed

-Cylinder Engines Automatic

Euro 6d

**Emission Class** 