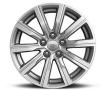

#### WHEELS

18" 10-spoke aluminum wheels with Bright Silver finish

Standard on Luxury

18" 10-spoke aluminum wheels with Pearl Nickel finish

Standard on Premium Luxury

INFRARED RED

TINTCOAT5

18" 10-spoke aluminum wheels with Diamond Cut/ Argent Metallic finish