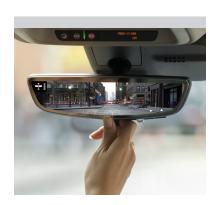

#### **AVAILABLE SAFETY FEATURES**

- Rear Camera Mirror Use the traditional inside rearview mirror or switch to a camera display in the mirror that provides a wide, less obstructed view to check for traffic.
- Rear Cross-Traffic Alert When backing out of a parking space, this feature warns of oncoming traffic to either side of your vehicle.
- Adaptive Cruise Control
- Side Blind Zone Alert
- Reverse Automatic Braking
- Rear Pedestrian Detection
- Surround-Vision Camera